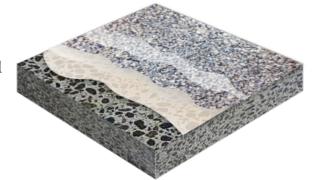

# STRATA Quartz

Strata Quartz by Robbins is a seamless and decorative floor composed of broadcast ceramic coated quartz aggregate encapsulated in a high quality epoxy binder, and sealed with a clear polyaspartic

sealcoat. The system provides a durable, lightly textured surface with excellent stain and chemical resistance, excellent abrasion resistance, and a UV stable sealcoat. Like Strata Flake, the Strata Quartz system is easy to maintain and hygienic, resulting in lower life cycle costs compared to tile, sheet goods, and carpet. Variable surface textures are available to produce a range of slip-resistant surfaces, depending on facility requirements and uses.

### **Product Features:**

- Durable, impermeable and seamless
- Superior mechanical resistance
- Great chemical resistance
- Low maintenance
- Low VOC
- Provides a cleaner, safer and more sanitary environment
- High density prevents dirt penetration, which provides easy cleaning
- Additional Options: Integral cove base and curbs
- Available in various standard color patterns (see next page), as well as custom color blends