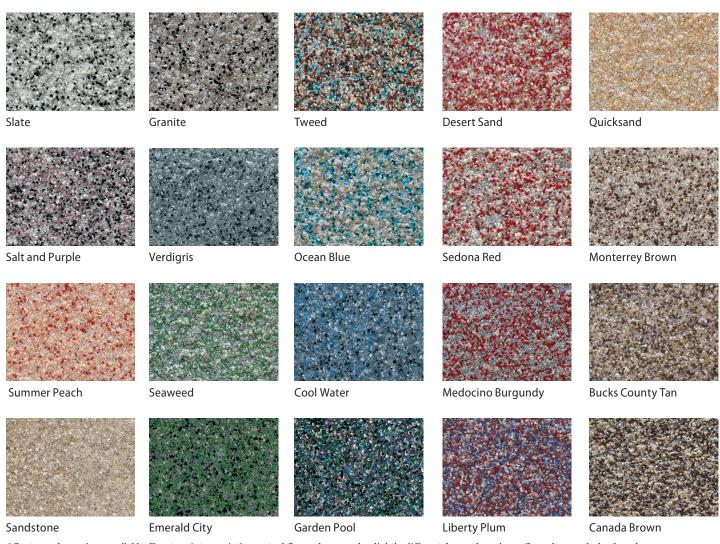

istant surfaces, depending on facility requirements and uses.



### **Product Features:**

- Durable, impermeable and seamless
- Superior mechanical resistance
- Great chemical resistance
- Low maintenance
- Low VOC
- Provides a cleaner, safer and more sanitary environment
- High density prevents dirt penetration, which provides easy cleaning
- Additional Options: Integral cove base and curbs
- Available in various standard color patterns (see next page), as well as custom color blends

<sup>\*</sup>Also available in STRATA Fast Track



## SUITABLE APPLICATIONS:

CLASSROOMS | WAREHOUSES HOSPITALS | HEALTHCARE LABORATORIES | AUDITORIUMS CAFETERIAS | KITCHENS LOBBIES | MEZZANINES LOCKER ROOMS RESTROOMS | SHOWERS MECHANICAL | STORAGE ROOMS

# **Standard Strata Quartz Color Combinations:**