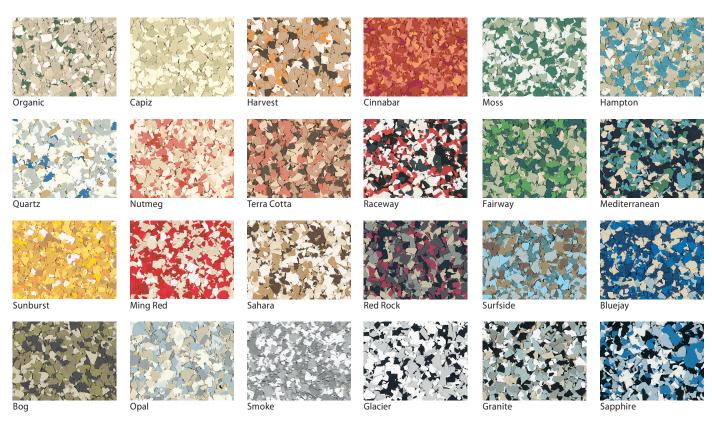

## **Standard Strata Flake Color Combinations:**

\*Custom color options available. Due to printer variation, actual floor colors may be slightly different from color swatches above. Consult your Robbins dealer for color accuracy.