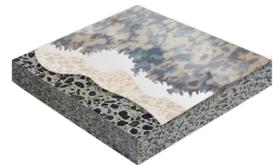

#### STRATA Flake

Strata Flake by Robbins is a seamless floor composed of factory blended multi-colored flakes broadcast in a high quality epoxy binder, which is coated with a clear polyaspartic sealcoat, giving

the system a highly decorative appearance along with great chemical, stain, and abrasion resistance. In addition, this special polyaspartic sealcoat provides outstanding protection from the discoloring effects of UV exposure. The seamless surface makes Strata Flake easy to maintain and hygienic, resulting in a lower life cycle cost in comparison to other floor surface options. The extensive standard color palette provides a wide range of visual patterns that can match the aesthetics of any building design.